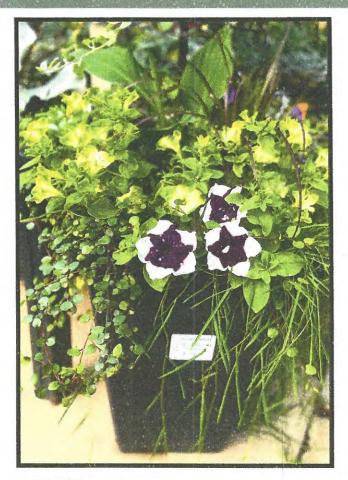

### 12" Designer Deck Planters

Deck Pots are planted with Decorative Grass, Black Satin, and Pistachio Cream Petunias, assorted fillers and trailers.

Hanging Baskets will be planted to match

Similar to photo, with black petunias replacing the blue star petunia